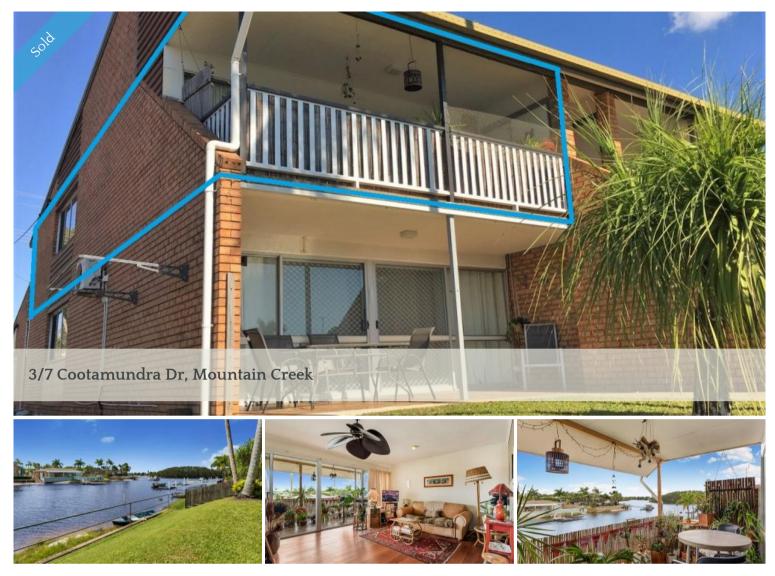

## DIRECT WATERFRONT ACCESS WITH FANTASTIC VIEWS!

Occupying an elevated 1st floor position and combined with the premium feature of direct waterfront access for any kayaking, boating or fishing enthusiasts, this fantastic 2 bedroom unit offers spectacular views, modern renovations, and car parking for 2!

Located on the upper level of a small 4 unit complex with very low Body Corporate fees and offering a premium north-east facing position to the waterfront. Situated in the popular Mountain Creek School zone and within walking distance to parks, public transport, Brightwater Shops and Hotel, and all the walking and cycling tracks that surround the area. With quick motorway access you can be north, south, east or west within a moment and you're only a few minutes' drive to Mooloolaba Beach and Esplanade.

- · 2 large bedrooms with built-in-wardrobes
- Spacious open-plan kitchen, dining and living area with views
- $\cdot$  Modernised kitchen includes dishwasher, free-standing cooker and breakfast bar
- $\cdot$  Good-sized north-east facing balcony with spectacular water views and direct stair access to waterfront
- · Fantastic elevated waterfront position offers year round cooling breezes
- $\cdot$  Nicely renovated bathroom and combined laundry with floor to ceiling tiles
- $\cdot$  Separate toilet, security screens to all doors, fans in main bedroom and living area
- · Deep single garage with storage and additional car space in front of garage

## Office Details

MARQUEE Property SHOP 1 93 Karawatha Dr Mountain Creek, QLD, 4557 Australia 07 5444 6106

• Private shared boat ramp for unit block alongside, and direct access to the waterfront for kayaking, boating or fishing