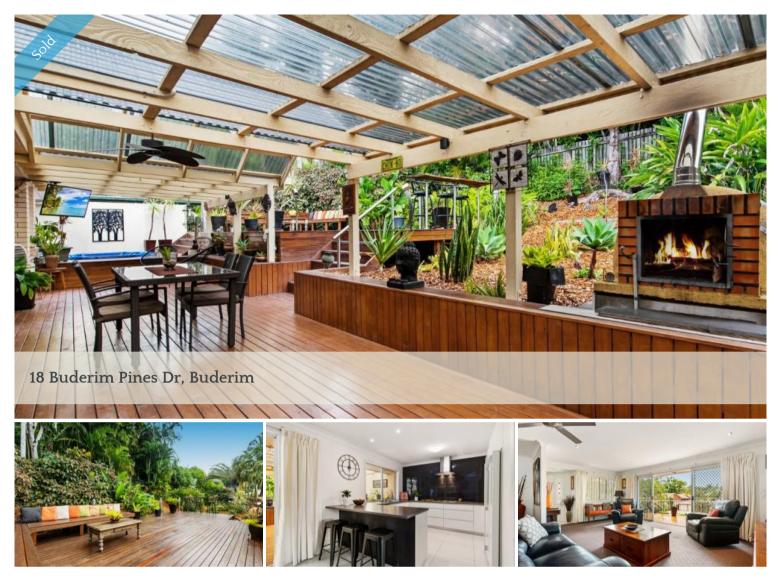

- · 3 additional bedrooms with built-in robes
- · Large, air-conditioned lounge room with east-facing balcony
- · Good-sized family room/2nd living area in centre of home
- · Newly renovated kitchen and adjoining dining/meals area
- $\cdot$  Stylish kitchen offers gas cooking, dishwasher and quality cabinetry
- $\cdot$  Huge covered entertaining area with woodfired pizza oven, ceiling

### Office Details

MARQUEE Property SHOP 1 93 Karawatha Dr Mountain Creek, QLD, 4557 Australia 07 5444 6106

mounted TV and spa bath/hot tub

· Additional private outdoor entertaining deck with fixed bench seating,

natural timber bar table and peaceful garden outlook

• Established and beautifully maintained/easy care gardens (no 'wussy' plants)

Lower Level offers extra living spaces or potential work-from-home/dual living options and includes;